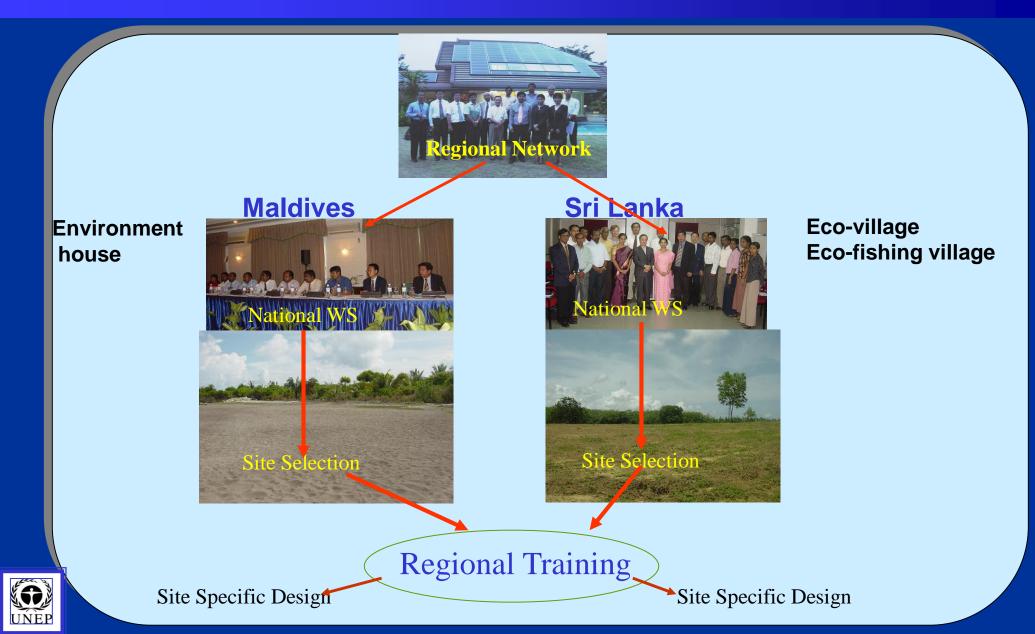

## Developed implementation plan for Phase III

National level work plan is being developed with respective NIAs. NETWORKING Network meeting Stakeholders meeting Training for the national focal points Newsletters

### **Progress: Networking**

National Stakeholders Workshop, Pakistan; 14 December 2004

attad by it. the need for countries to carry forstake ward, initiate stakeney by a stake of the countries and a National Stakeholders on air pollution in anch of the counmum for Broadedoch was held in this state. The forebar transal the need