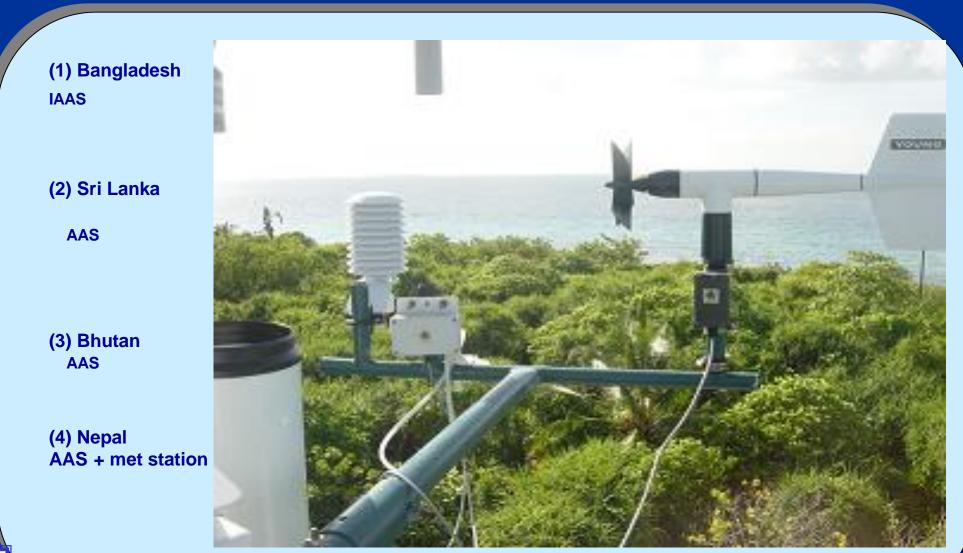

III should focus on field work;

Crop impact studies conducted in Pakistan should be continued;

Linkages between environment and economy;

Awareness for policy makers;

**Promote prevention.** 

### Monitoring: 4 more stations started monitoring activities

#### (1) Bangladesh

Latitude and longitude: N22o 18.975; E89o 02.607 Site type: Rural site, located about 30 km North of the Sundarbans forest.

#### (2) India

Latitude and longitude: Approx. N220 15'; E 880 40' Site type: Rural site, closet to Sundarbans

#### (3) Iran

Latitude and longitude: N 32o 24` 6" ; E 47o 31` 16.4" Site type: Rural site, is 40 km south of the town Dehlaran and about 200 km south of Ilam, the headquarter of the province.

#### (4) Pakistan

Passive sampling







### **Monitoring: Additional Equipments**





### **Monitoring: Database**



UNEP RRC.AP has installed a middle range server operating the MS Access database system in a Windows operating system to ensure processing and storage incoming of the monitoring data. The database is designed in considering future data dissemination through web site and data update by NIAs through the website.



### **Parallel Studies**



2003



### Linkages with other programmes and information dissemination

Presented Male' Declaration at Clean Air Initiatives Dec 05 East Asia Network on Acid Deposition Aug 05

Regional Coordination Meeting initiatives from Asia Initiatives from other regions



UNEP

Male' Newsletter November 2004

### **Promote Prevention**



### **Discussion**

- Establishment of national level monitoring activities in a continu