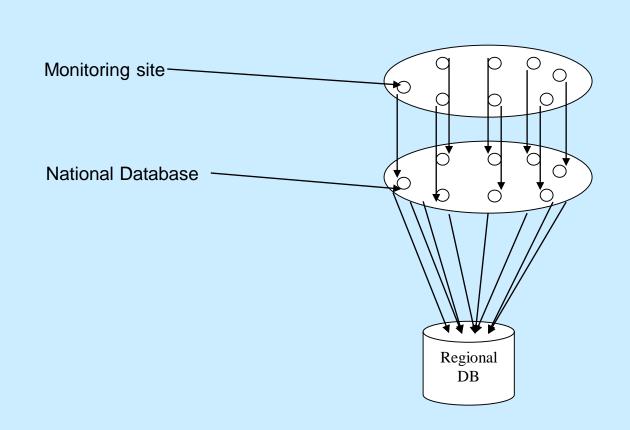

### **Monitoring: Database**

UNEP RRC.AP has installed a middle range server operating the MS Access database system in a Windows operating system to ensure processing and storage incoming of the monitoring data. The database is designed in considering future data dissemination through web site and data update by NIAs through the website.